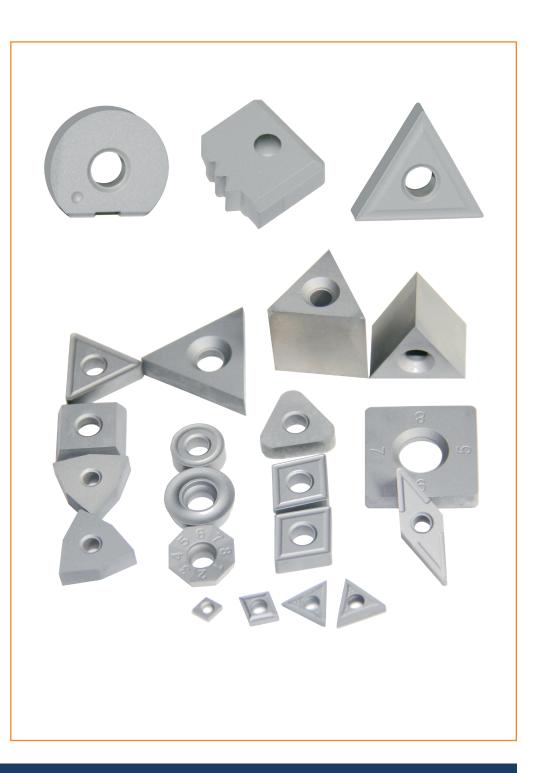

#### Indexable Insert Blanks

- ANSI / ISO Standard Insert Blanks
- Grooving Blanks
- Threading Blanks
- Broach Bar and Gear Stick Blanks